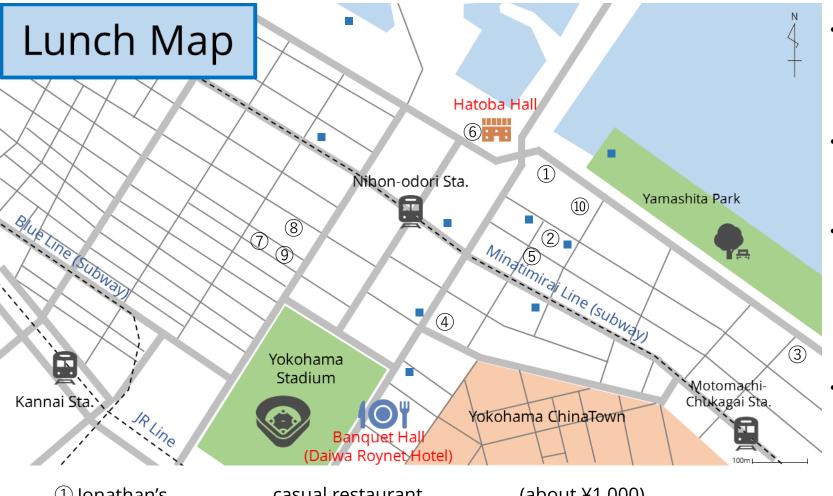

- There are many Chinese restaurants in Yokohama ChinaTown.
- There are many restaurants around Kannai Station.
- There are restaurants and cafes in Industry & trade center building. (10) in the map)
- "
  " represents a convenience store.

- ① Jonathan's
- ② OOTOYA (大戸屋)
- ③ McDonald
- 4 Freshness Burger
- ⑤ Minatoan (味奈登庵)
- **(6) SCANDIA GARDEN**
- ⑦ Benihama (べにはま)
- ⑧ Kuukai (空海)
- ⑨ Eisen (栄泉)

casual restaurant Japanese food restaurant hamburgers hamburgers Japanese noodle Western food Okinawan food Japanese food restaurant tonkatsu (pork cutlet)

(about ¥1,000) (about ¥1,000) (about ¥500) (about ¥1,000) (about ¥1,000) (about ¥1,500) (about ¥1,000) (about ¥2,000) (about ¥1,500)

TGT30 Organizing Committee